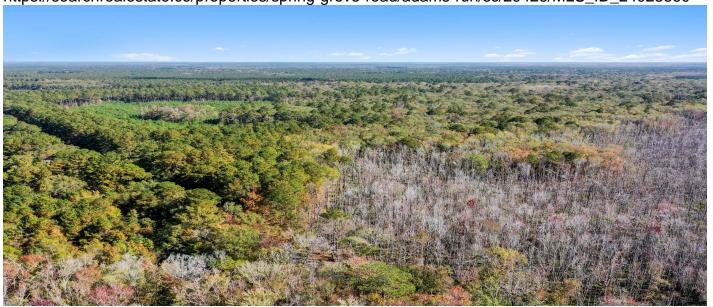

#### **Description**

The Osborne Tract represents over 500 acres of preserved Lowcountry wilderness surrounded by other large permanently protected properties just 30 minutes from downtown Charleston.A deer and turkey haven, this tract encompasses 453+/- acres of naturally regenerated old growth mixed pine hardwood habitat, more than 15 food plots, and an inland rice field that could be managed for waterfowl. There is a good road system in place for easy access throughout the property and a rustic 150 sq ft cabin on site equipped with propane, providing a cozy base for recreational use. This land is ideal for those looking to enjoy the outdoors in the Lowcountry. Located on Spring Grove Road just off Hwy-17 in the renowned ACE Basin.