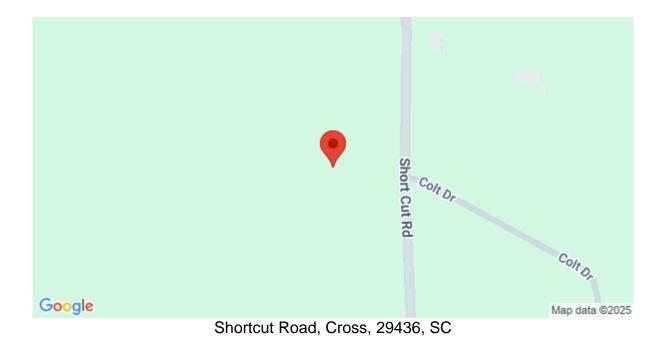

- Pond Site
- Stream

### Description

Great 210 +/- acres located in Berkeley County, SC, this property has been extensively managed for many years and would be a great homesite or future development opportunity. Cane Bay, Volvo, and I-26 are all just minutes away. The property is approximately 35 min to Summerville and only 5 min to Lake Marion and Moultrie. The property has miles of trails and roads cut through it and well maintained food plots and timber. This is a great opportunity to invest in a piece of land in Berkeley County.

## SEE THIS PROPERTY



### **James Schiller**

Realtor, Brand Name Real Estate

Phone: 18434788061

Email: jameseschiller@gmail.com

**Check On Site** 



https://searchrealestate.co/properties/shortcut-road/cross/sc/29436/MLS\_ID\_24027749

### Location