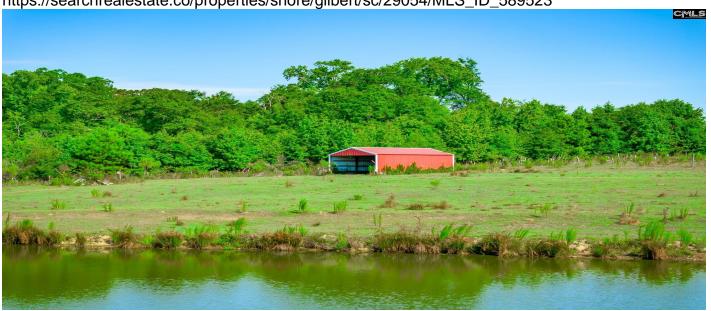

# **Description**

Come build your forever farm home !! This beautiful property is located minutes from Lake Murray Larry Koon Boat Ramp and Lake Access. The 29 acres features 2 ponds, several enclosed sheds, fenced property lines, and established pasture land. Award winning Lexington District 1 schools. Development opportunities: natural gas, public water, sewer, and internet providers are available. Disclaimer: CMLS has not reviewed and, therefore, does not endorse vendors who may appear in listings.