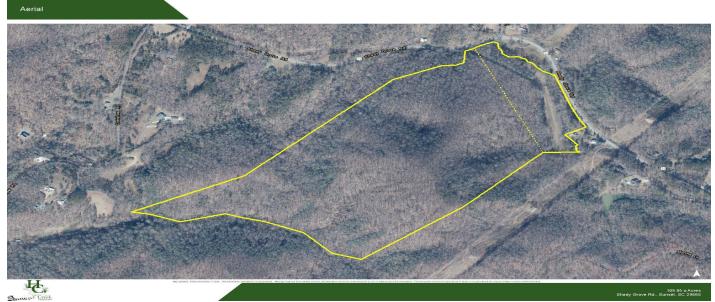

## **Description**

Pickens County Tax Map #4152-00-54-3144 & 4152-00-64-5944 Asking Price: \$9,500Acre ±109.85 acres Small creeks run along the NE & SW boundaries with frontage along Katoma Branch at both locations Max elevation of 1,352' with 360-degree views ±4 acre knoll with level topo at the highest point elevation ±2 acre bottom field ±710' frontage on Shady Grove Road 45 minutes from downtown Greenville 30 minutes from Clemson University Excellent deer and turkey population Surveys available upon request