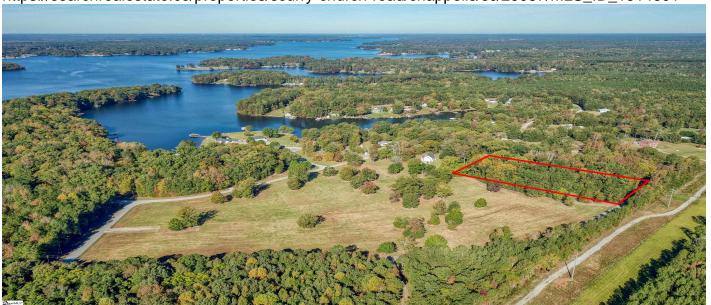

### **Description**

This is your chance to own 3 acres next to Jerry's Place at Lake Greenwood; a beautiful 14 acre pristine development. These 3 acres are wooded and are at the north end of the development with unlimited opportunities. Lake access is less than 2 miles away at Buzzards Roost Boat Landing. Multiple dining options are within minutes, Greenwood State Park is 3.5 miles away and Belfast Hunting Preserve is 12.5 miles away. What a great getaway spot for hunters, fishermen, and those just wanting a peaceful spot away from the hustle and bustle of city life. Come build your dream home with builder of your choice, 400 SF and up. Tiny homes, cabins and modulars are welcomed. No mobile homes, condos or duplexes. What a great place to get away to for relaxation or to call home! NO HOA'S!