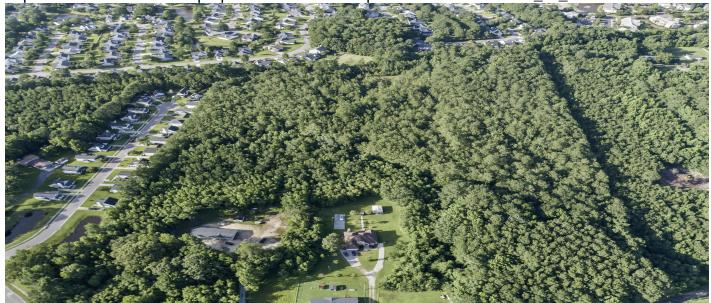

# Sc-41, Mount Pleasant, 29466, SC

https://searchrealestate.co/properties/sc-41/mount-pleasant/sc/29466/MLS\_ID\_22020592

Price - \$1,199,000

Lot Size DOM

6.7400 1019 Days

# **Description**

REDUCED! This is one of the largest tracts available in Mount Pleasant. Great location with recreational amenities throughout the area. Situated between the entrances of Park West and Dunes West, the area has good access to Highway 17 and Clements Ferry Road. The Mount Pleasant shopping district is nearby, and local beaches are minutes away.