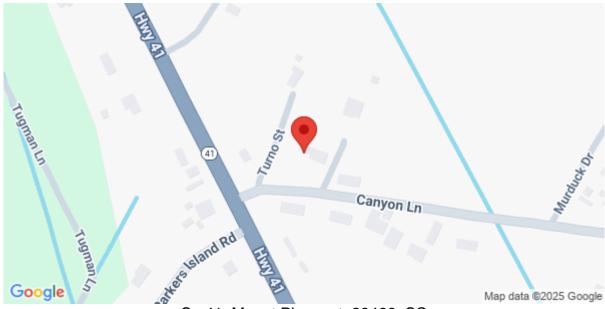

# Sc-41, Mount Pleasant, 29466, SC

https://searchrealestate.co/properties/sc-41/mount-pleasant/sc/29466/MLS\_ID\_22020592

Price - \$1,199,000

Lot Size DOM

6.7400 1019 Days

# **Check On Site**

https://searchrealestate.co/properties/sc-41/mount-pleasant/sc/29466/MLS\_ID\_22020592

Location

Sc-41, Mount Pleasant, 29466, SC