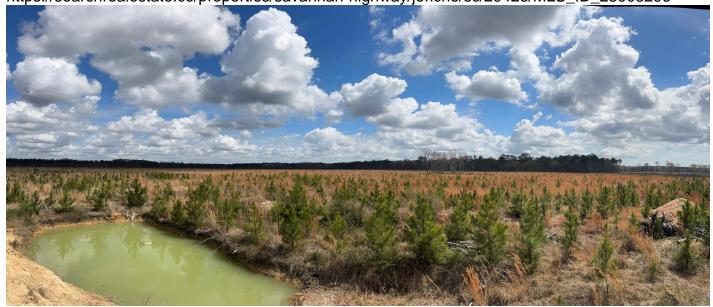

#### **Description**

Introducing South Edisto Tract 4 a remarkable opportunity to own a sprawling 646 acre property in the picturesque low country (possible subdivision of lot and additional acreage totaling 680). No easements on this property. Tree's were clear cut two years ago and replanted with MCP 2.0's. This expansive land boasts a diverse habitat, creating a serene and natural setting for the upland as well as waterfowl enthusiast. Additionally, a thoughtfully placed home site offers the perfect foundation for building your dream residence. Conveniently located 20 minutes from Charleston with direct access to highway 17. With gated entrance, this property offers both privacy and accessibility. Don't miss out on this exceptional investment in the low country's natural beauty.