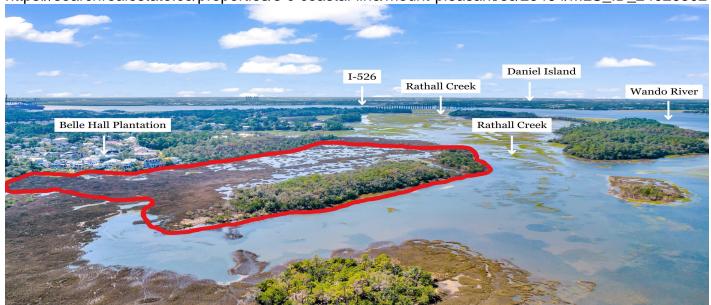

## **Description**

Discover Byrd Nest Isle, a 30-acre exclusive island nestled along Rathall Creek in Mt. Pleasant. This rare property offers two islets with over 10 acres of highland, surrounded by nearly 20 acres of marshland, providing an unparalleled private retreat. Accessible by boat, seaplane, or amphibious vehicle, Byrd Nest Isle presents endless possibilities for creating a luxury sanctuary. With its natural beauty, including lush vegetation and native wildlife, this secluded paradise is ideal for water activities and relaxing amidst stunning sunrises and sunsets. The pristine island's undeveloped state allows for limitless potential--whether as a private residential compound, luxury resort, or eco-friendly retreat. Situated across the Wando River from affluent Daniel Island and the enchanting city of Charleston, it offers isolation without sacrificing proximity to shopping, dining, and recreation. With opportunities for self-sufficiency, including solar power and freshwater production until utilities are added, Byrd Nest Isle offers a rare chance to create your own island escape in the heart of the Lowcountry. Don't miss this extraordinary catch, now is your chance. This 30-acre asset beckons as the ultimate symbol of attainment, awaiting its discerning new holder. Seize this opportunity to turn your vision of having your own island into reality with Byrd Nest Isle!