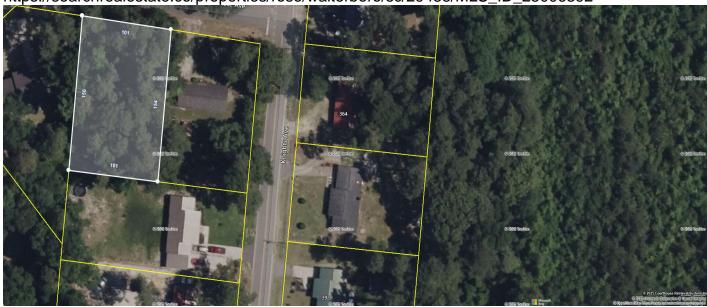

# Rose, Walterboro, 29488, SC

https://searchrealestate.co/properties/rose/walterboro/sc/29488/MLS\_ID\_25006392

**Price - \$30,000** 

Lot Size DOM

0.3600 91 Days

## **Description**

Nice wooded lot in Lakeshore Estates. Conveniently located to Shopping, Restaurants, Hospital, and I-95. City water available.