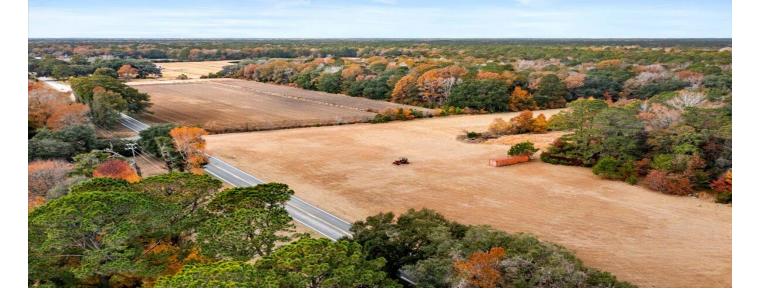

### Description

One of the largest tracts currently available on Johns Island with 87.73 acres. Several acres cleared along River Road with approximately 1,631' of total road frontage; the rest is wooded. This would make a great equestrian estate, large farm, private estate, or additional AG-8 permitted uses, which includes subdividing into up to 8 separate parcels. Convenient location to exceptional golfing, dining, Kiawah Island & Seabrook Island beaches, as well as downtown Charleston.