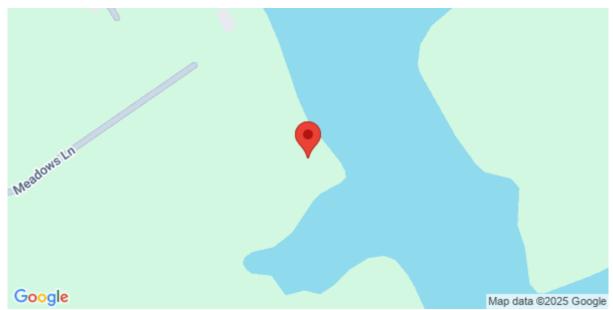

#### **Description**

Experience the charm of waterfront living with this one-of-a-kind property along the serene Lake Murray shoreline. Large tracts of land like this are a rare find, offering space, privacy, and the tranquility of a rural cove on the Saluda County side of the lake. This property boasts roughly 16.5 acres, providing ample room to create your ideal residential compound while preserving a buffer from future development. Enjoy scenic views and a peaceful setting, with an undeveloped shoreline directly across the cove, offering a sense of seclusion and natural beauty. Located in the Batesburg area, the property offers the benefits of a rural setting - minimal traffic, no urban sprawl, and a serene, country atmosphere - perfect for a weekend retreat or a permanent residence. The gently sloping landscape leads to the water and features several potential building sites for new construction. The property's vegetation includes mature oak and hardwood trees, along with scattered loblolly pines, enhancing its picturesque appeal. For added flexibility, the owners are offering an additional portion of property consisting of 16.5 acres, for a total of 37.5 acres. Options to purchase 16.5 acres, 21 acres, or the combined total of 37.5 acres are each available and priced accordingly. Each subdivided portion will provide equal shoreline on the lake and access to paved road frontage on Rinehart Road. Don't miss this rare opportunity to own a slice of paradise on Lake Murray! Disclaimer: CMLS has not reviewed and, therefore, does not endorse vendors who may appear in listings.

# **Check On Site**

https://searchrealestate.co/properties/rhinehart/batesburg/sc/29006/MLS\_ID\_600032

Location

Rhinehart, Batesburg, 29006, SC