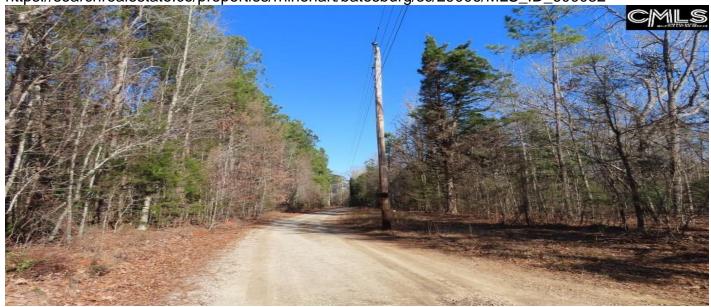

#### **Description**

Experience the charm of waterfront living with this one-of-a-kind property along the serene Lake Murray shoreline. Large tracts of land like this are a rare find, offering space, privacy, and the tranquility of a rural cove on the Saluda County side of the lake. This property boasts roughly 16.5 acres, providing ample room to create your ideal residential compound while preserving a buffer from future development. Enjoy scenic views and a peaceful setting, with an undeveloped shoreline directly across the cove, offering a sense of seclusion and natural beauty. Located in the Batesburg area, the property offers the benefits of a rural setting - minimal traffic, no urban sprawl, and a serene, country atmosphere - perfect for a weekend retreat or a permanent residence. The gently sloping landscape leads to the water and features several potential building sites for new construction. The property's vegetation includes mature oak and hardwood trees, along with scattered loblolly pines, enhancing its picturesque appeal. For added flexibility, the owners are offering an additional portion of property consisting of 16.5 acres, for a total of 37.5 acres. Options to purchase 16.5 acres, 21 acres, or the combined total of 37.5 acres are each available and priced accordingly. Each subdivided portion will provide equal shoreline on the lake and access to paved road frontage on Rinehart Road. Don't miss this rare opportunity to own a slice of paradise on Lake Murray! Disclaimer: CMLS has not reviewed and, therefore, does not endorse vendors who may appear in listings.