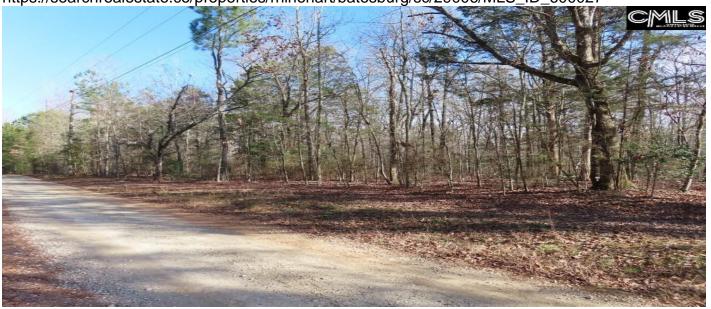

#### **Description**

Experience the charm of waterfront living with this one-of-a-kind property along the serene Lake Murray shoreline. Large tracts of land like this are a rare find, offering space, privacy, and the tranquility of a rural cove on the Saluda County side of the lake. This property boasts roughly 21 acres, providing ample room to create your ideal residential compound while preserving a buffer from future development. Enjoy scenic views and a peaceful setting, with an undeveloped shoreline directly across the cove, offering a sense of seclusion and natural beauty. Located in the Batesburg area, the property offers the benefits of a rural setting - minimal traffic, no urban sprawl, and a serene, country atmosphere - perfect for a weekend retreat or a permanent residence. The gently sloping landscape leads to the water and features several potential building sites for new construction. The property's vegetation includes mature oak and hardwood trees, along with scattered loblolly pines, enhancing its picturesque appeal. For added flexibility, the owners are offering an additional portion of property consisting of 16.5 acres, for a total of 37.5 acres. Options to purchase 16.5 acres, 21 acres, or the combined total of 37.5 acres are each available and priced accordingly. Each subdivided portion will provide equal shoreline on the lake and access to paved road frontage on Rinehart Road. Don't miss this rare opportunity to own a slice of paradise on Lake Murray! Disclaimer: CMLS has not reviewed and, therefore, does not endorse vendors who may appear in listings.