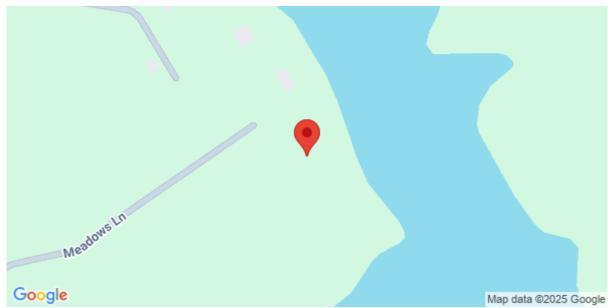

#### Location

Water

#### **Description**

Experience the charm of waterfront living with this one-of-a-kind property along the serene Lake Murray shoreline. Large tracts of land like this are a rare find, offering space, privacy, and the tranquility of a rural cove on the Saluda County side of the lake. This property boasts roughly 21 acres, providing ample room to create your ideal residential compound while preserving a buffer from future development. Enjoy scenic views and a peaceful setting, with an undeveloped shoreline directly across the cove, offering a sense of seclusion and natural beauty. Located in the Batesburg area, the property offers the benefits of a rural setting - minimal traffic, no urban sprawl, and a serene, country atmosphere - perfect for a weekend retreat or a permanent residence. The gently sloping landscape leads to the water and features several potential building sites for new construction. The property's vegetation includes mature oak and hardwood trees, along with scattered loblolly pines, enhancing its picturesque appeal. For added flexibility, the owners are offering an additional portion of property consisting of 16.5 acres, for a total of 37.5 acres. Options to purchase 16.5 acres, 21 acres, or the combined total of 37.5 acres are each available and priced accordingly. Each subdivided portion will provide equal shoreline on the lake and access to paved road frontage on Rinehart Road. Don't miss this rare opportunity to own a slice of paradise on Lake Murray! Disclaimer: CMLS has not reviewed and, therefore, does not endorse vendors who may appear in listings.

# **Check On Site**

https://searchrealestate.co/properties/rhinehart/batesburg/sc/29006/MLS\_ID\_600027

Location

Rhinehart, Batesburg, 29006, SC