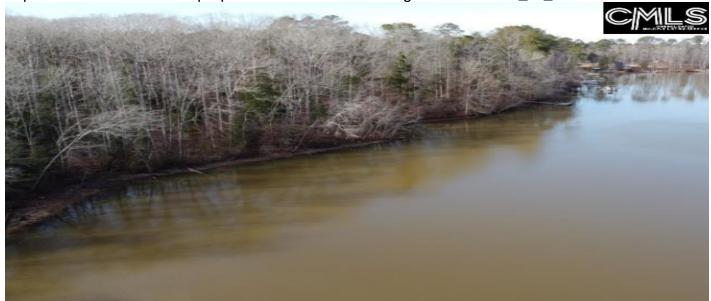

#### **Description**

Experience the charm of waterfront living with this one-of-a-kind property along the serene Lake Murray shoreline. Large tracts of land like this are a rare find, offering space, privacy, and the tranquility of a rural cove on the Saluda County side of the lake. This property boasts roughly 37.5 acres, providing ample room to create your ideal residential compound while preserving a buffer from future development. Enjoy scenic views and a peaceful setting, with an undeveloped shoreline directly across the cove, offering a sense of seclusion and natural beauty. Located in the Batesburg area, the property offers the benefits of a rural setting - minimal traffic, no urban sprawl, and a serene, country atmosphere - perfect for a weekend retreat or a permanent residence. The gently sloping landscape leads to the water and features several potential building sites for new construction. The property's vegetation includes mature oak and hardwood trees, along with scattered loblolly pines, enhancing its picturesque appeal. For added flexibility, the owners are offering the option to subdivide the land into two parcels: one of 21 acres and another of 16.5 acres. Both options are priced accordingly and provide equal shoreline on the lake and access to paved road frontage on Rinehart Road. Don't miss this rare opportunity to own a slice of paradise on Lake Murray! Disclaimer: CMLS has not reviewed and, therefore, does not endorse vendors who may appear in listings.