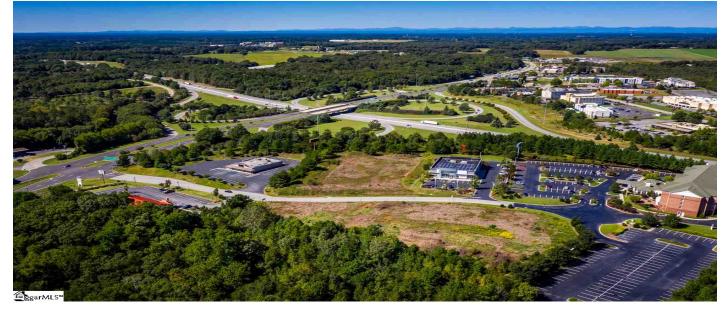

#### Description

Desirable high traffic property located right at I-85 and US 76-28 (Exit 19A) intersection. Great location for restaurant, corporate office, shopping plaza, wedding venue and many other business locations. More than 50,000 vehicles pass here each day. Exit 19B heading north t15 miles takes you to Clemson University, Anderson serves 6 Georgia counties for food, entertainment and shopping and is growing at a healthy rate! Nearby properties include beautiful Lake Hartwell, boat ramps, shopping centers, hotels, fast food and dine in restaurants, residential home and condos. Other large employers include Michelin, Arthrex, Ryobi, Electrolux, First Quality, Walgreens Distribution and many others.