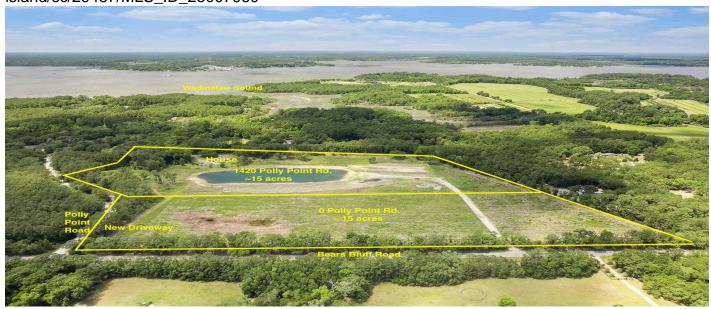

#### **Description**

An exceptional opportunity to build your dream home on a ~15-acre lot in the scenic Polly Point community. The property, which was planted with longleaf pines two years ago, offers natural beauty and privacy as the trees are expected to grow 2-3 feet annually. Cypress trees have also been added for additional aesthetics and seclusion. Located in an X flood zone, therefore flood insurance is not required. Access is via Polly Point Road within the gated neighborhood. Enjoy neighborhood amenities including a dock with views of the Wadmalaw Sound and walking trails. Horses, hens, and bee hives are permitted within the community. 15 acres is the minimum acreage and cannot be subdivided further.