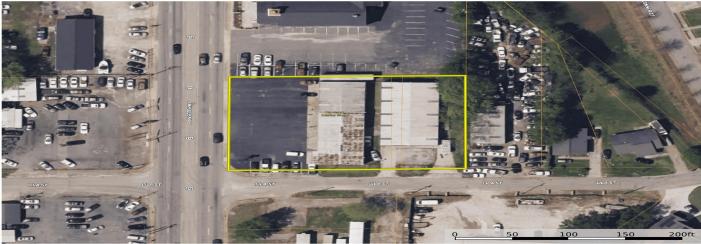

## Description

Located just moments from downtown Greenville in the vibrant Poinsett District, this .72-acre property offers a fantastic opportunity for business development. Featuring a high-visibility corner lot with over 40,000 daily traffic count, the property includes two 5000 square feet buildings, perfect for a variety of commercial uses. With ample parking space and excellent accessibility, it's an ideal location for retail, office, or mixed-use ventures. Take advantage of this prime location in a rapidly growing area—don't miss out on the chance to own a piece of Greenville's thriving business district. Call listing agent for more details and to schedule a showing.

# Location

Poinsett Highway, Greenville, 29609, SC