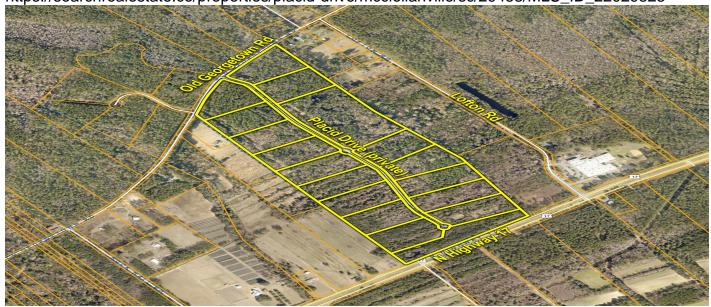

# Placid Drive, McClellanville, 29458, SC

https://searchrealestate.co/properties/placid-drive/mcclellanville/sc/29458/MLS\_ID\_22029823

Price - \$3,500,000

Lot Size DOM

100.3500 928 Days

### **Description**

Rare ready-made development with most of the work already done for you just 18 minutes from Mt. Pleasant. There are sixteen 5+ acre lots, a larger 13+ acre lot, and a 6+ acre tract that separates the development from Highway 17. The entrance is currently off of Old Georgetown Rd but could be relocated to Highway 17. with a dividing Road infrastructure already in place and lots were granted septic approval around 2007. Seller Financing Available!