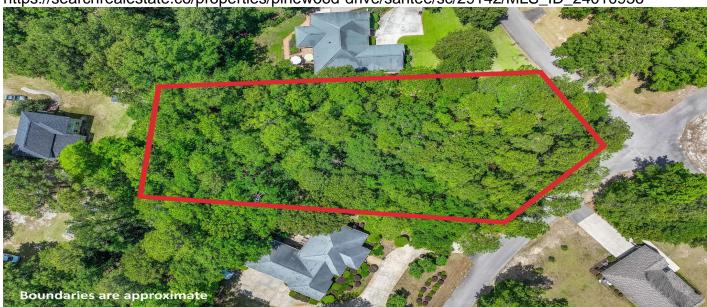

# Pinewood Drive, Santee, 29142, SC

https://searchrealestate.co/properties/pinewood-drive/santee/sc/29142/MLS\_ID\_24010936

**Price - \$60,000** 

Lot Size DOM

0.7300 451 Days

## **Description**

Nestled in the heart of nature, this expansive .73 acre wooded corner lot offers the perfect canvas for your dream home. Located just moments away from the serene shores of Lake Marion and right outside Santee State Park, this property provides a tranquil retreat. With no HOA restrictions, you have the freedom to design and build the home you've always pictured. Enjoy the convenience of being close to Santee Resorts and just a stone's throw away from I-95, offering easy access to nearby attractions and amenities. Don't miss this opportunity, come see this property today!