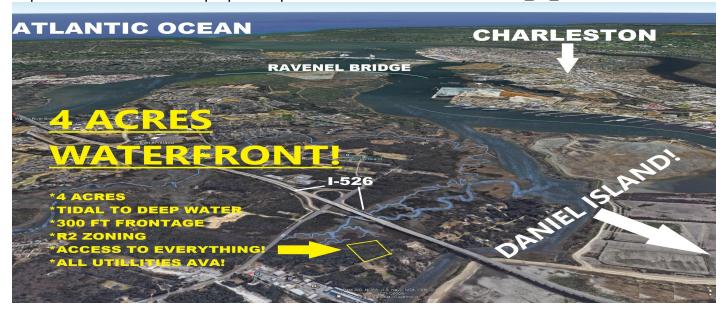

### **Description**

\*\*\*NEW, NEW, NEW!! 4 ACRES WATERFRONT! \*\*\*RIGHT NEXT TO NEW DEVELOPMENT OF: The Bluffs at Pinefield \*\*ATTENTION BUILDERS!\*\* 4 ACRES ON TIDAL CREEK, \*\*300 FT FRONTAGE ON MARSH & TIDAL CREEK \*\*\*\* CREEK LEADS DIRECTLY TO THE DEEP WATER OF THE COOPER RIVER! -- LOCATION IS JUST OFF I-526 WITH A STRAIGHT MINUTE SHOT TO DANIEL ISAND, MT. PLEASANT, & EVERYTHING CHARLESTON, AND THE SURROUNDING AREAS, HAS TO OFFER!! --- CURRENTLY ZONED R2 WITH CITY WATER & SEWER IS ON THE STREET!! - DOCKABILITY SHOULD BE ACHEIVABLE! -- (Seller has not applied for dock permits)