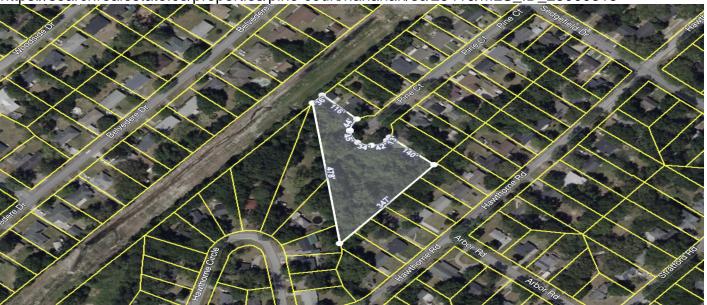

# Pine Court, Hanahan, 29410, SC

https://searchrealestate.co/properties/pine-court/hanahan/sc/29410/MLS\_ID\_25000315

**Price - \$375,000** 

Lot Size DOM

1.3000 157 Days

#### **Lot Features**

- 1 2 Acres
- Interior Lot
- Wooded
- Easements

# **Description**

Vacant residential land in Hanahan? It's true! Bring your boots and walk this wooded property. The possibilities are many and it won't sit long, especially since it's located on a dead end street! Viewing/walking of the property is open to anyone but only during daylight hours.