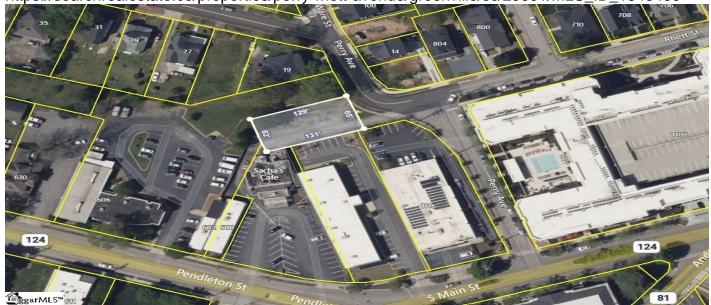

## **Description**

DEVELOPMENT OPPORTUNITY in Downtown Greenville! The City of Greenville Design and Review Board has approved the development of 4 LUXURY TOWNHOMES! The street facing building will have 2 units with carport parking, 2 spaces for each unit, designed with approximately 2550 total heated sq ft for each unit. Both back units are approved with 2 car garages, and approximately 2600 total heated sq ft for each unit. Sewer and Water availability has been confirmed with utility providers. The lot is currently being leased for surface parking and the tenant has been made aware of the project. The lease may be assigned to purchaser at closing. The location is PRIME- 2 and half blocks from Flour Field, and a few blocks up Rhett St the new Trueline music venue is under construction. This property has tons of upside- with proposed new construction projects in the pipeline nearby including the MOSAIC mixed use project with apartments and commercial space along with the Brixton Hall Hotel- a 92-room boutique hotel located on Pendleton St. The MXS3 zoning allows for lodging/short term rentals. Architectural and engineering firm partners are prepared to move forward towards obtaining LDP and building permits timely so that you can break ground Spring 2025!