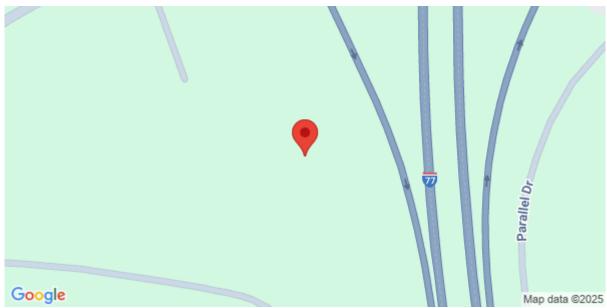

#### Location

Interstate

#### **Description**

15.41 acres located on the Southwest Quadrant (SWC) of the Exit 46 interchange at Camp Welfare Road. This tract is zoned B-2 (General Business District) which promotes a wide range of business and commercial uses and is one of Fairfield County's most lenient designations to accommodate general commercial development. This location offers excellent interstate visibility. SCDOT Traffic Counts for 2022 estimate 47,500 vehicles per day commute along I-77 in this general area. Centrally located in the middle of South Carolina, this location along the interstate offers logistical advantages to a network of roadways throughout the state and beyond. Nearby there are several existing manufacturing facilities and several industrial parks in Fairfield County, Chester County, York County, and Richland County. The intended development of the Fairfield County I-77 International Mega Site is just south of this location. This planned mega-site is a future large-scale OEM Facility in Ridgeway, South Carolina. Located on I-77 between exits 34 and 41, the Mega Site is poised to create thousands of jobs and become a manufacturing hub of central South Carolina. The existing traffic and visibility are attractive and future possibilities in the immediate area are promising. This is a very desirable corner lot with unlimited potential. Utilities: Electrical Utilities -Currently no public water or sewer utilities are available at this location. Disclaimer: CMLS has not reviewed and, therefore, does not endorse vendors who may appear in listings.