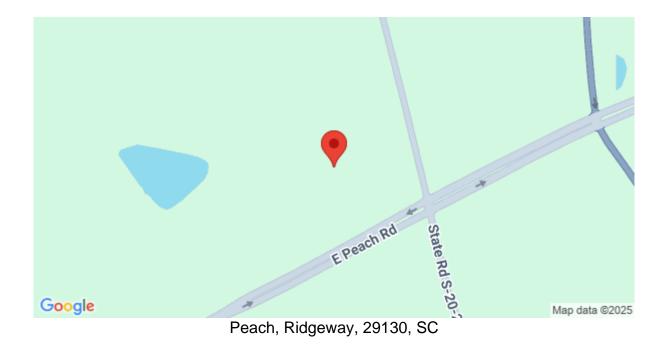

### Description

Location is everything in real estate, and this property delivers. Spanning 38.65+ acres, it occupies a strategic corner near the southbound ramps of Exit 32 at the Peach Road Interchange. With over 860 feet of frontage on Peach Road and 1,400 feet on Cook Road, the site offers excellent visibility and easy access. Exit 32 is the closest northbound exit to Blythewood. The road Frontage offers opportunities for exterior outparcels and subdivision. Located between Fairfield Commerce Park and Walter B. Brown Industrial Park, the property is also close to the developing I-77 International Mega Site and the new Scout Motors Manufacturing Facility. Its location along the I-77 corridor connects Columbia and Charlotte, making it ideal for future commercial, industrial use, or development. According to SCDOT, more than 47,000 vehicles travel this stretch of I-77 daily, with traffic volumes steadily increasing. The property's existing B-2 zoning—the most flexible commercial zoning in Fairfield County—allows for a broad range of development options. As Blythewood grows and Southeastern Fairfield County continues to expand, this corner property presents a unique opportunity for investors and developers to capitalize on the region's rapid growth. Disclaimer: CMLS has not reviewed and, therefore, does not endorse vendors who may appear in listings.

### Location