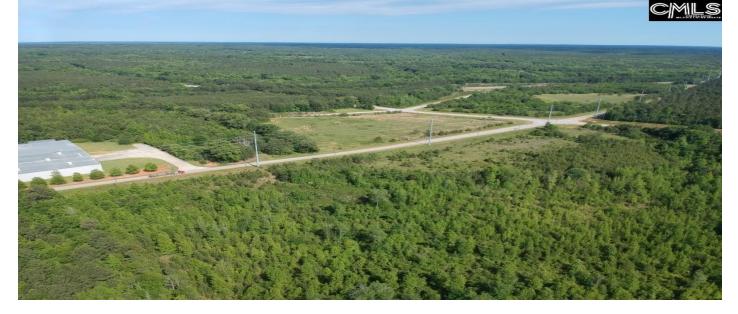

### Description

Location is everything in real estate, and this property delivers. Spanning 38.65+ acres, it occupies a strategic corner near the southbound ramps of Exit 32 at the Peach Road Interchange. With over 860 feet of frontage on Peach Road and 1,400 feet on Cook Road, the site offers excellent visibility and easy access. Exit 32 is the closest northbound exit to Blythewood. The road Frontage offers opportunities for exterior outparcels and subdivision. Located between Fairfield Commerce Park and Walter B. Brown Industrial Park, the property is also close to the developing I-77 International Mega Site and the new Scout Motors Manufacturing Facility. Its location along the I-77 corridor connects Columbia and Charlotte, making it ideal for future commercial, industrial use, or development. According to SCDOT, more than 47,000 vehicles travel this stretch of I-77 daily, with traffic volumes steadily increasing. The property's existing B-2 zoning—the most flexible commercial zoning in Fairfield County—allows for a broad range of development options. As Blythewood grows and Southeastern Fairfield County continues to expand, this corner property presents a unique opportunity for investors and developers to capitalize on the region's rapid growth. Disclaimer: CMLS has not reviewed and, therefore, does not endorse vendors who may appear in listings.