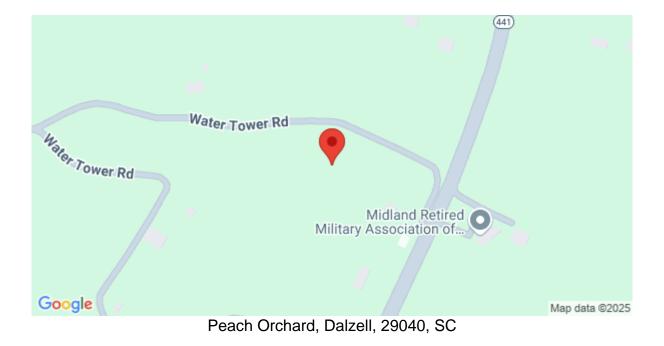

ur dream home. Another residential parcel and mature trees keep you well-buffered from the main road and gives the feeling that you are far removed from the hustle and bustle of daily life. However, this parcel lies just a mile from Shaw AFB, two miles from Thomas Sumter Academy, 15 minutes to the shopping and dining of Sumter, and easy access to Hwy 378 & Hwy 521 for quick trips to both Columbia and Camden. Water through High Hills Rural Water and electricity from low-cost Black River Electric are available at site. Tract "D" on Site Plan.

# SEE THIS PROPERTY



# **James Schiller**

Realtor, Brand Name Real Estate

Phone: 18434788061

Email: jameseschiller@gmail.com

**Check On Site** 



https://searchrealestate.co/properties/peach-orchard/dalzell/sc/29040/MLS\_ID\_585970

# Location