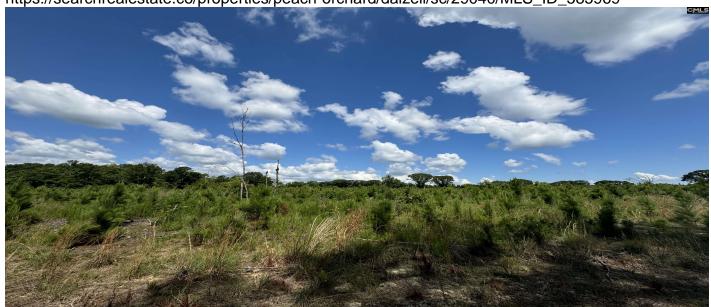

#### **Description**

The possibilities are endless with this beautiful, rolling wooded parcel of 7.36 acres sited with 351 feet of road frontage on Peach Orchard Rd in the High Hills area of Dalzell with a good buffer of trees to maintain privacy. This parcel lies just outside the gates of Shaw AFB with close-proximity to shopping, dining, Sumter and Hwy 378 & 521 for easy trips to Columbia & Camden, and would make for the perfect homestead opportunity, provides 302' of road frontage on Peach Orchard Rd and bordered to the South by Commonwealth Ct (dirt road). This property has access to community water provided by High Hills Rural Water & low-cost Black River Electric. Zoned for Shaw/Hillcrest/Crestwood public schools and two miles to Thomas Sumter Academy. Tract "B" on Site Plan.