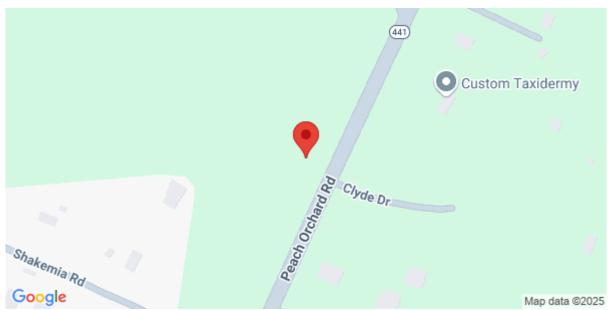

#### **Description**

The possibilities are endless with this beautiful, rolling wooded parcel of 7.36 acres sited with 351 feet of road frontage on Peach Orchard Rd in the High Hills area of Dalzell with a good buffer of trees to maintain privacy. This parcel lies just outside the gates of Shaw AFB with close-proximity to shopping, dining, Sumter and Hwy 378 & 521 for easy trips to Columbia & Camden, and would make for the perfect homestead opportunity, provides 302' of road frontage on Peach Orchard Rd and bordered to the South by Commonwealth Ct (dirt road). This property has access to community water provided by High Hills Rural Water & low-cost Black River Electric. Zoned for Shaw/Hillcrest/Crestwood public schools and two miles to Thomas Sumter Academy. Tract "B" on Site Plan.

# **Check On Site**

https://searchrealestate.co/properties/peach-orchard/dalzell/sc/29040/MLS\_ID\_585969

Location

Peach Orchard, Dalzell, 29040, SC