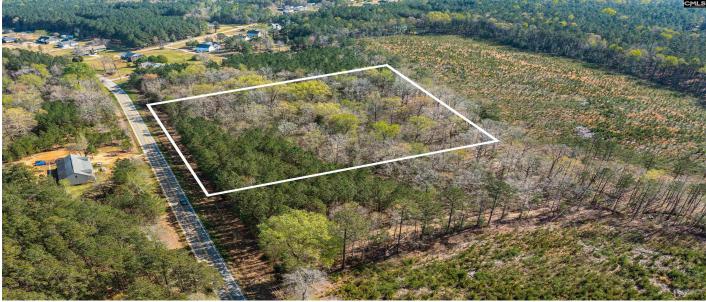

### Description

Beautiful, wooded 5.39 acre tract with several nice building sites. Last lot available in Linnfield Place. 1400 square foot minimum with 2 car garage and architectural approval of exterior. No mobile homes allowed. No HOA fee. Close to excellent schools, shopping, restaurants, interstates and just minutes to the new Scout Plant! Disclaimer: CMLS has not reviewed and, therefore, does not endorse vendors who may appear in listings.