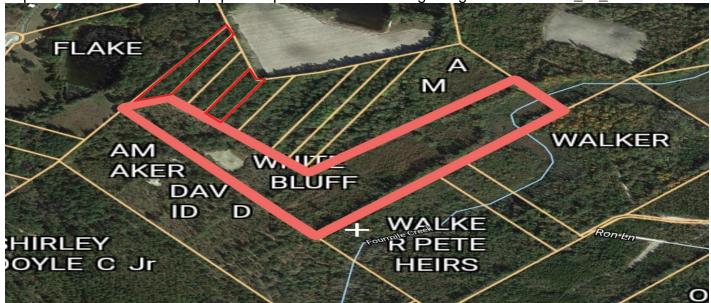

## **Description**

Three lots totaling 25,74 acres to include TMS numbers 125-14-01-011, 125-14-01-005, and 125-13-01-014. Currently zoned agricultural. There is no clear easement to access the property and will be at the discretion of the buyer and their agents to establish an easement with area property owners. Property was purchased at a tax auction and will transfer to the new buyer via a quit claim deed. Buyers and their agents to perform their own Due Diligence in reference to anything of importance to include but not limited to tax deeds, schools, taxes, uses, etc.