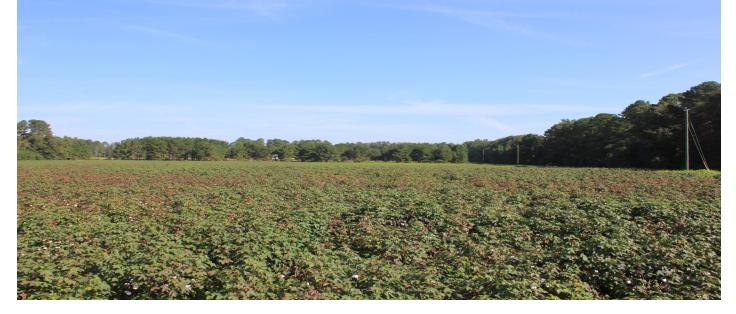

#### Utilities

- Wooded
- 10+ Acres
- Split Possible
- Electricity Connected
- Water Connected

### Description

In the path of progress! Santee is located 30 minutes from the Volvo Plant in Berkeley County and one hour from downtown Charleston. Residential, commercial, and industrial development is headed towards Santee down I-26 from the East and West. The Town of Santee is located on Lake Marion, South Carolina's largest freshwater body, which provides tremendous recreational opportunities for fishermen, boaters, and wildlife enthusiasts. There are hunting clubs located in the rural areas around Santee with many species of wildlife to hunt. Three championship golf courses add to the activities available in this historic town. The South Carolina Parks and Recreation Department has a very popular state park located in Santee on the lake.County officials announced in 2019 that WANLI Tire is investing one billion dollars in Orangeburg County creating over one thousand new jobs. Other industry has located at the nearby John H. Matthews Industrial Park, with other industries being recruited. New residential development is needed to accommodate this demand!