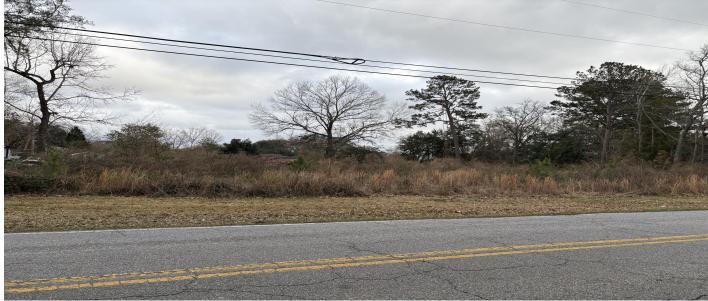

## Description

2x Cleared, dry and buildable Lots , 0.396 ac each available for sale separately or together with a "bundle" discount. TMS # 2441304022 and 2441304023. \$105,000/each or \$200,000 both. Located in busy corridor off Red Bank Rd, behind formal church. which is now dental clinic. Berkeley county will allow only singe-family Residential home construction. All utilities available at the front of the lots. Proposed plans are available by request.Listing for both lots MLS #25004434