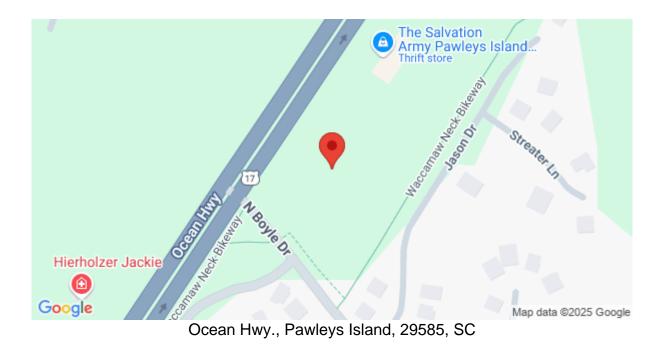

### Description

6.72 +/- Acres Corner of Hwy. 17 & Boyle Drive. Zoned Neighborhood Commercial. 334' on Hwy. 17; 173' at corner of Hwy.17 & Boyle Rd. ; 326' on Boyle Road. Grand total of 833' Road frontage. Please refer to the Georgetown County website regarding Neighborhood Commercial. Building, Zoning, Planning. Located between Georgetown & Murrells Inlet. Hospitals in both towns. http://www.georgetowncountysc.org Go to Gov't; then Building, Planning & Zoning; then Zoning ordinances. Go to (610) in Neighborhood Commercial District.

# SEE THIS PROPERTY



# **James Schiller**

Realtor, Brand Name Real Estate

Phone: 18434788061

Email: jameseschiller@gmail.com

# **Check On Site**



https://searchrealestate.co/properties/ocean-hwy/pawleys-island/sc/29585/MLS\_ID\_1805404

# Location