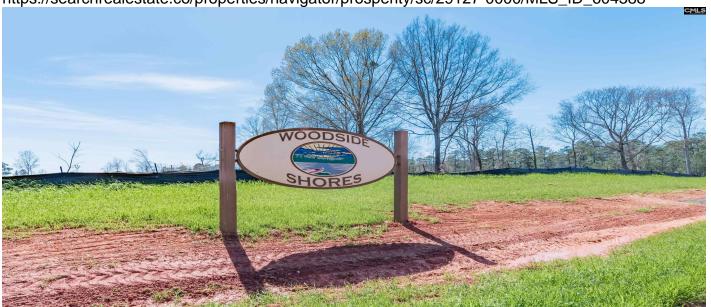

## **Description**

NEW waterfront development "Woodside Shores" Large lakefront lots, paved roads, underground power, public water, natural gas and internet available. Restricted to 1,300 sq.ft. Site built home. Amenities include community picnic shelter, boat ramp, doggie park, NO private dock allowed per Dominion. H.O.A. Yearly fee of \$360 plus a one time capitalization fee of \$300 at time of closing Disclaimer: CMLS has not reviewed and, therefore, does not endorse vendors who may appear in listings.