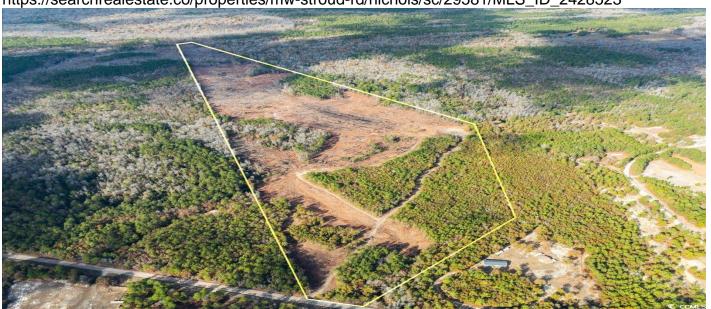

# MW Stroud Rd., Nichols, 29581, SC

https://searchrealestate.co/properties/mw-stroud-rd/nichols/sc/29581/MLS\_ID\_2428523

Price - \$425,000

Lot Size DOM

102.5100 188 Days

### **Description**

If you're in search of a secluded piece of land, your search ends here. This 102.51-acre parcel offers endless potential. Whether you're looking for recreational property, a rural homesite, an investment opportunity, or a weekend getaway, this is the perfect choice. The property is rich with whitetail deer and wild turkey, making it ideal for hunters. Additionally, Cedar Creek swamp runs through the northwest end of the property, providing excellent opportunities for duck hunting. Located in the Nichols area (Cedar Creek) of Northeastern Horry County (M W Stroud Rd.), this parcel combines the tranquility of rural living with convenient access to the coast. You are only minutes away from a public landing at Sandy Bluff, allowing you to navigate the scenic Little Pee Dee River.