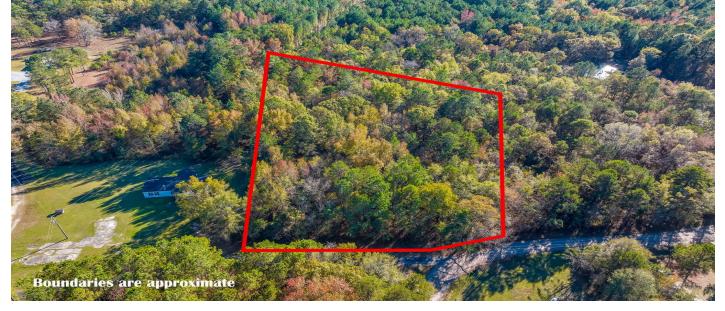

## Description

This large 1.4-acre wooded lot is situated in a quiet area in Pineville. Let your imagination run wild with the plans of building your dream home here! Located a short drive from both Lake Moultrie and Lake Marion, as well as Moncks Corner and surrounding areas, this property is near an abundance of local shopping, dining and entertainment! Don't miss this opportunity! Come see this property today!