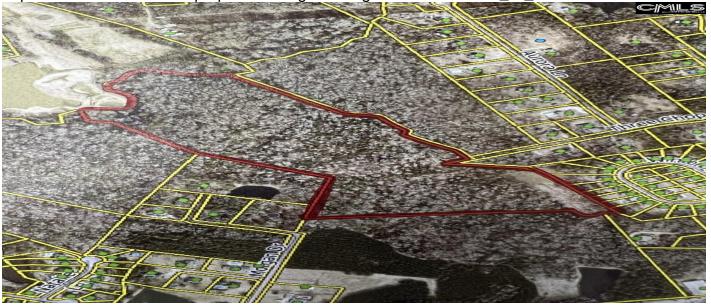

# **Description**

+/- 46.85 Acres in Award Winning Lexington One schools. These three properties combined would make an excellent subdivision located in the River Bluff school district. The properties are in close proximity to Augusta HWY, I-20 and downtown Lexington. Owners are willing to subdivide property into executive lots 5 acres or greater. This property has privacy and proximity to the Town of Lexington. Lexington Medical Center is slated to develop a large hospital campus within 1 mile so the demand for this property will only increase with development of the hospital campus. This property would make a perfect location for large, private lots for executive homes, secondly this property could be perfect for land banking with the new projected growth in the nearby vicinity. This is one of the last undeveloped properties left in the area. Gravity sewer and water available. This heavily wooded property is filled with mature hardwoods and would also make a perfect estate style property for an individual buyer, or group of individuals looking for peace and quiet in Lexington in an area that incredibly convenient and located in close proximity to all the amenities of Lexington. Disclaimer: CMLS has not reviewed and, therefore, does not endorse vendors who may appear in listings.