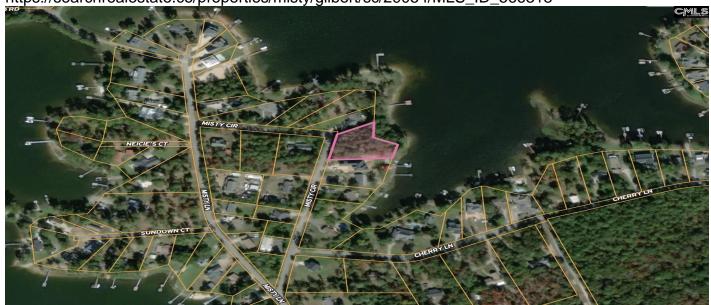

## **Description**

Nestled on the serene shores of Lake Murray, this prime lakefront lot offers breathtaking views and endless potential for your dream home. With approximately 270 feet of water frontage on +/- 0.87 acres, this lot is the perfect place to create your own waterfront paradise. This is a spacious lot with plenty of room to design and build a custom home. Close proximity to town of Lexington and town of Gilbert. May subdivide and dock permit is applied for. Disclaimer: CMLS has not reviewed and, therefore, does not endorse vendors who may appear in listings.

## **Check On Site**

https://searchrealestate.co/properties/misty/gilbert/sc/29054/MLS\_ID\_566318

Location

Misty, Gilbert, 29054, SC