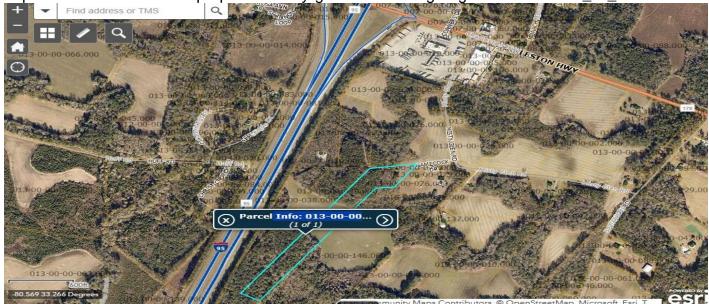

## **Description**

10+ Acres in a developing and growing area, adjacent and almost touching I-95. Property is just off of US 178 Charleston Hwy and I-95. Less than 3 miles from where I-95 and I-26 Intersect

### **Check On Site**

https://searchrealestate.co/properties/misty-glen-road/saint-george/sc/29477/MLS\_ID\_25002852

Location

Misty Glen Road, Saint George, 29477, SC