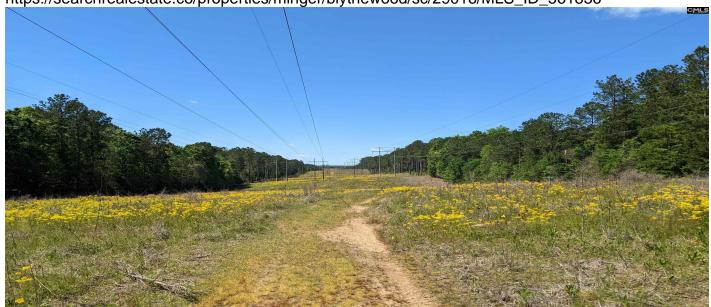

#### **Description**

This beautiful property offers many opportunities for enjoyment and investment. The tract has frontage on Minger Road and Will Douglas Road. The main entrance is at the end of Minger Road. Upon entering the tract, you will see large hardwoods to your right and left with a beautiful newly made 8 acre field with rolling hills ahead. There is a newly installed metal building that is big enough for a tractor and all the implements you will need. You can take a left at the metal building and drive into an old field that is being allowed to grow up for wildlife. The new trees are still small enough to cut down if you want to reclaim the field. The majority of the tract is straight ahead from the entrance. You will drive through the field to another stand of large hardwoods. There is a large rocky stream at the bottom of the hill that will make you feel like you're in the mountains. From here the hardwood stand becomes intermingled with large pines. You will come to a large transmission power line that goes through the property. The powerline makes great wildlife feeding areas. When you go through the powerline ride-away, you will enter a predominantly managed pine stand. The topography of tract lays well. There are some rolling hills to give the property more personality. The tract is located in a very nice area. You are just 10 minutes from downtown Blythewood and less than 30 minutes to downtown Columbia. Call the listing agent for more details or to see the tract.