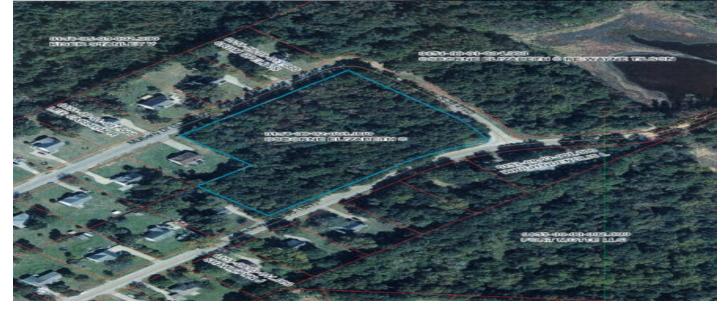

# Medway, Orangeburg, 29118, SC

https://searchrealestate.co/properties/medway/orangeburg/sc/29118/MLS\_ID\_24022581



#### Price - \$70,000

| Lot Size | DOM |
|----------|-----|
|          |     |

3.4100 3131 Days

#### **Features**

#### Lot Features

#### Utilities

- Water Connected
- 2 5 Acres
- Level
- Wooded

# Description

7 lots in Meadowridge all together.

## SEE THIS PROPERTY



### **James Schiller**

Realtor, Brand Name Real Estate

Phone: 18434788061

Email: jameseschiller@gmail.com

## **Check On Site**



https://searchrealestate.co/properties/medway/orangeburg/sc/29118/MLS\_ID\_24022581

### Location