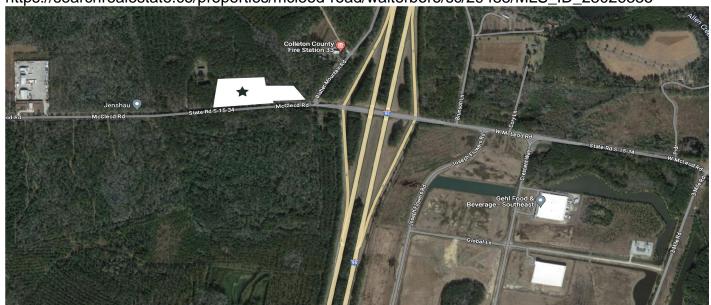

# Mcleod Road, Walterboro, 29488, SC

https://searchrealestate.co/properties/mcleod-road/walterboro/sc/29488/MLS\_ID\_23026335

Price - \$630,000

Lot Size DOM

8.0000 546 Days

#### **Description**

Introducing this significant 8-acre property on McLeod Rd, strategically situated alongside Colleton County's industrial park and conveniently accessible via I-95. This property holds substantial potential for various commercial or industrial endeavors, with added value on the horizon. Colleton County has recently submitted a grant application for utility extension, paving the way for future development. Notably, a substantial 500,000 sq ft facility is in progress for battery cell manufacturing, set to generate over 500 jobs, further underscoring the area's growth and potential. Secure your stake in this promising investment in a prime location today.