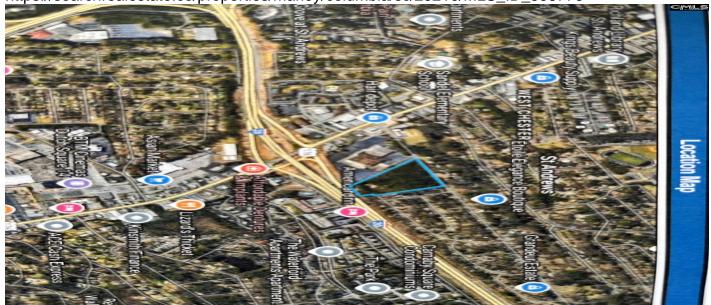

# MARLEY, Columbia, 29210, SC

https://searchrealestate.co/properties/marley/columbia/sc/29210/MLS\_ID\_598776

Price - \$1,275,000

Lot Size DOM

11.0000 239 Days

# **Description**

DESIRABLE TRACT, INTERSTATE VISIBILTY, CONVENIENT TO I-20 & I-26. Disclaimer: CMLS has not reviewed and, therefore, does not endorse vendors who may appear in listings.

## **Check On Site**

https://searchrealestate.co/properties/marley/columbia/sc/29210/MLS\_ID\_598776

Location

MARLEY, Columbia, 29210, SC