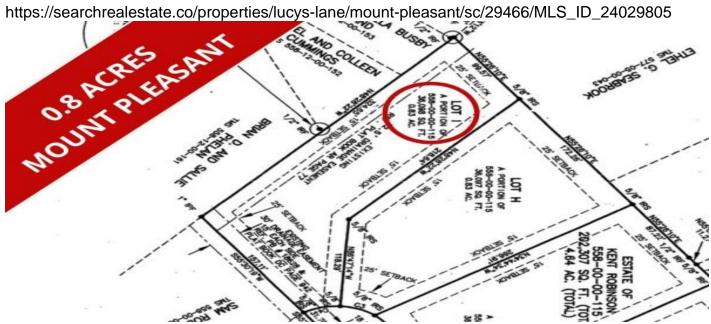

# Lucys Lane, Mount Pleasant, 29466, SC

https://searchrealestate.co/properties/lucys-lane/mount-pleasant/sc/29466/MLS\_ID\_24029805

**Price - \$240,000** 

**Lot Size DOM** 

0.8000 155 Days

#### **Lot Features**

- .5 1 Acre
- Cul-De-Sac
- Interior Lot
- Level
- Wooded

# **Description**

Build your own private and secluded home in the middle of Mount Pleasant! Close proximity to schools, shopping at Towne Center, places of worship and only 10 minutes to the beach at IOP! Property is in Charleston County, unincorporated to the Town of Mt. Pleasant. Quiet cul-de-sac. No public water & sewer are available, perc test revealed the need for an engineered septic tank.