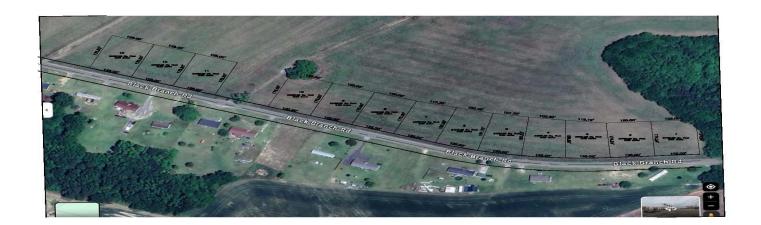

# lot2 Black Branch Rd., Dillon, 29536, SC

https://searchrealestate.co/properties/lot2-black-branch-rd/dillon/sc/29536/MLS\_ID\_2507473

**Price - \$27,500** 

Lot Size DOM

0.5000 112 Days

## **Description**

Located on Black Branch Road in Dillon, SC, these half-acre lots offer a fantastic opportunity to build your dream home. Perfect for manufactured homes, the lots provide a peaceful, rural setting while remaining conveniently close to local amenities and major highways. With ample space for customization, these properties offer the ideal canvas for comfortable country living. Contact us today for more information and to explore your options!