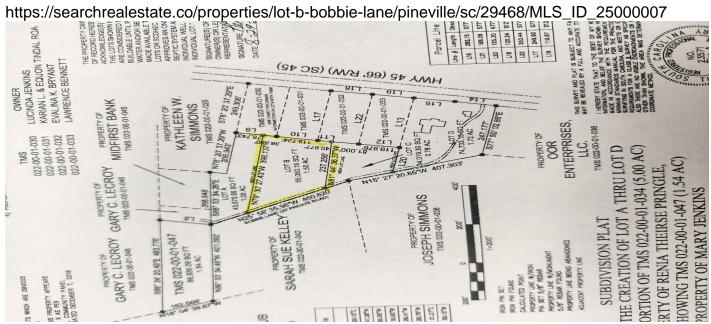

# Lot B Bobbie Lane, Pineville, 29468, SC

Price - \$49,000

**Lot Size** DOM

1.5000 116 Days

## **Description**

This 1.5-acre parcel is an exceptional opportunity to create your ideal home or retreat. Situated just 4 minutes from a public boat landing, it's perfect for boating enthusiasts or anyone who loves easy access to water. The property is covered in a beautiful blanket of trees, which can be cleared to make way for a spacious home or private getaway. It has ideal location being only 4 minutes away from a public boat landing, Convenience nearby featuring a convenience store and a restaurant, a peaceful setting being surrounded by trees which offers privacy while still only being 20 minutes from the interstate to Charleston, and it is ready for development! This lot combines the beauty of nature with unmatched convenience. Whether you're looking for a peaceful retreat or a place to build your forever home, this prime piece of land is a must-see.