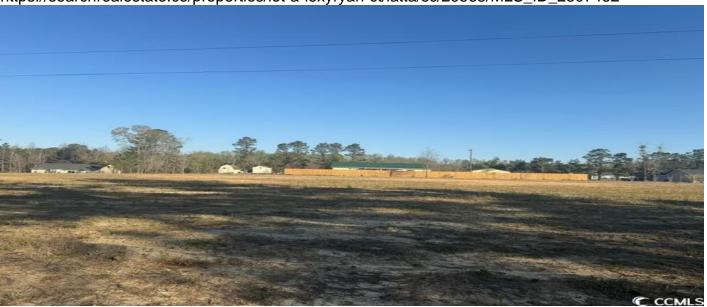

# Lot A Lexyryan Ct., Latta, 29565, SC

https://searchrealestate.co/properties/lot-a-lexyryan-ct/latta/sc/29565/MLS\_ID\_2507462

**Price - \$20,000** 

Lot Size DOM

0.6200 121 Days

# **Description**

Large residential lot located in Latta, South Carolina. Lot A is .62 acres making it the perfect size for your dream homesite. 4 lots total adjacent to this property. Minor deed restrictions are in place. Public water is available on the road and a septic system is required. Located approximately 25 minutes from Florence and 45 minutes from the Beach.