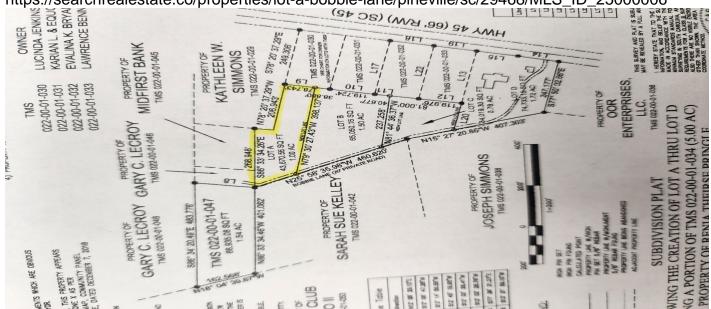

# Lot A Bobbie Lane, Pineville, 29468, SC

https://searchrealestate.co/properties/lot-a-bobbie-lane/pineville/sc/29468/MLS\_ID\_25000006

# Price - \$30,000

Lot Size DOM

1.0000 116 Days

### **Description**

Discover your perfect 1-acre piece of paradise in Berkeley County! Just 30 minutes from Volvo and 20 minutes from Moncks Corner! This stunning piece of raw land offers limitless potential for your dream home, farm, or recreational retreat. With no HOA restrictions, you have the freedom to build, develop, or enjoy the space as you see fit.Nestled in a tranquil, natural setting, this property is also conveniently located just minutes from public water access, making it an excellent spot for outdoor enthusiasts and those who love boating, fishing, or kayaking.Whether you're seeking a private getaway or planning your next project, this land combines ideal location with boundless opportunities.