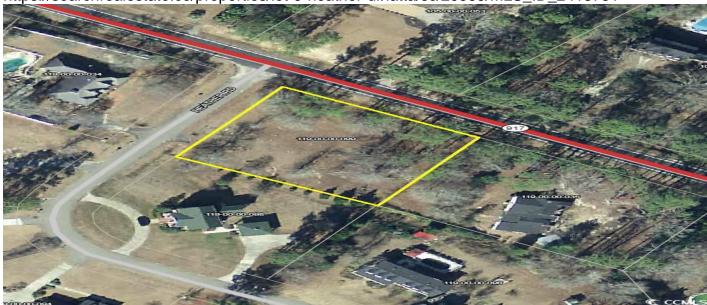

# Lot 9 Heather Dr., Latta, 29565, SC

https://searchrealestate.co/properties/lot-9-heather-dr/latta/sc/29565/MLS\_ID\_2418751

**Price - \$39,900** 

Lot Size DOM

0.9800 330 Days

# **Description**

Latta... Quiet Southern Tranquil Private Neighborhood... Large Corner Lot Offers the Perfect Opportunity to Build Your Dream Home... Site Built or Modular Built... 1 Acre of Prestine Land Ready to be Built On... Close to Latta, Florence, Marion, Mullins, Lumberton and the Beach... A Great Place to Call Home with All the Southern Charm and Away from the Hustle and Bustle... Close to Shopping, Dining, Golf, Fishing, Grocery Stores, Restaurants, Boating, Landings, Malls and the Quaint Historical Town of Latta... Just a short Drive to the Most Spectacular White Sandy Blue Water Ocean Beaches of the Grand Strand... Your time is now!