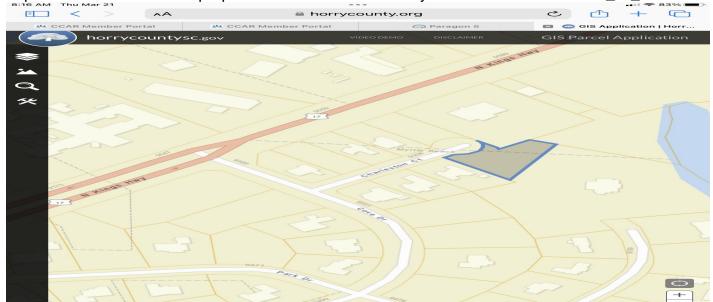

# **Description**

Below appraised value! Just reduced this Private lot in most desirable established Dunes Cove. East of Hwy 17, can take Golf Cart to beach. No HOA so build what you want. Close to best restaurants and shopping. Motivated seller.

### Location

Lot 9 Charleston Ct., Myrtle Beach, 29572, SC