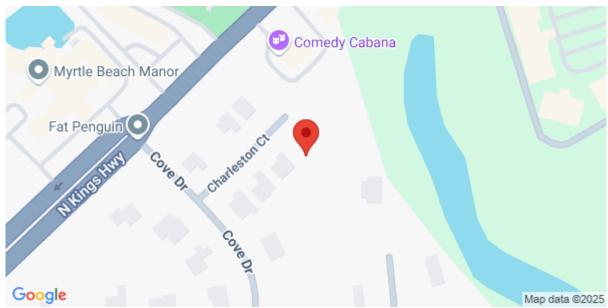

# Lot 9 Charleston Ct., Myrtle Beach, 29572, SC

https://searchrealestate.co/properties/lot-9-charleston-ct/myrtle-beach/sc/29572/MLS\_ID\_2407107



Price - \$495,000

Lot Size DOM

0.5700 456 Days

#### **Features**

# **Description**

Below appraised value! Just reduced this Private lot in most desirable established Dunes Cove. East of Hwy 17, can take Golf Cart to beach. No HOA so build what you want. Close to best restaurants and shopping. Motivated seller.

## **SEE THIS PROPERTY**



#### **James Schiller**

Realtor, Brand Name Real Estate

Phone: 18434788061

Email: jameseschiller@gmail.com

#### **Check On Site**



https://searchrealestate.co/properties/lot-9-charleston-ct/myrtle-beach/sc/29572/MLS\_ID\_2407107

### Location



Lot 9 Charleston Ct., Myrtle Beach, 29572, SC