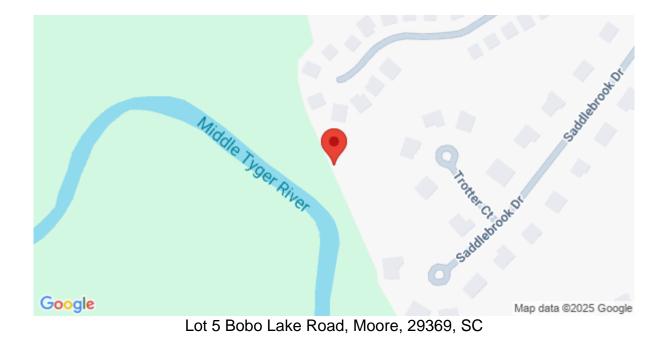

https://searchrealestate.co/properties/lot-5-bobo-lake-road/moore/sc/29369/MLS\_ID\_1559240



## Price - \$92,500

| Lot Size | DOM |
|----------|-----|
|----------|-----|

3.2200 10 Days

### **Features**

#### Lot Features

### **Community Features**

2 - 5 Acres Cul-De-Sac

None

Wooded

## Description

Beautiful and rare, unrestricted acreage available for you to create you own vision. Close to award winning District Six schools, I-26, and all that the Westside of Spartanburg has available.

# SEE THIS PROPERTY



# **James Schiller**

Realtor, Brand Name Real Estate

Phone: 18434788061

Email: jameseschiller@gmail.com

# **Check On Site**



https://searchrealestate.co/properties/lot-5-bobo-lake-road/moore/sc/29369/MLS\_ID\_1559240

# Location