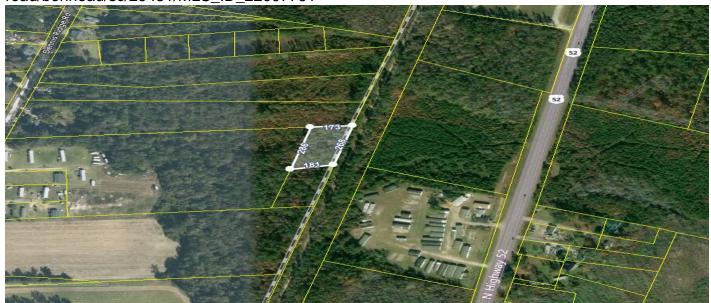

# Lot 4-A Dennis Ridge Road, Bonneau, 29431, SC

https://searchrealestate.co/properties/lot-4-a-dennis-ridge-road/bonneau/sc/29431/MLS\_ID\_22007751

**Price - \$8,990** 

Lot Size DOM

1.0300 1158 Days

### **Description**

1.03 acres wooded vacant lot. Property is zoned Agricultural. Located only 4.2 miles to Lake Moultrie.. The property is zoned agricultural but would make a great home site. No easement is currently in place and it will be up to the buyer to negotiate with surrounding property owners on easement rights. Property acquired through a tax auction and will transfer to the new buyer by a quit claim deed. Buyer is responsible for clearing the deed after closing at buyer's expense Buyers and their agents to perform their own due diligence to the understanding to tax sale deeds, uses, zoning, perk test, etc. Property has never had a perk test completed.