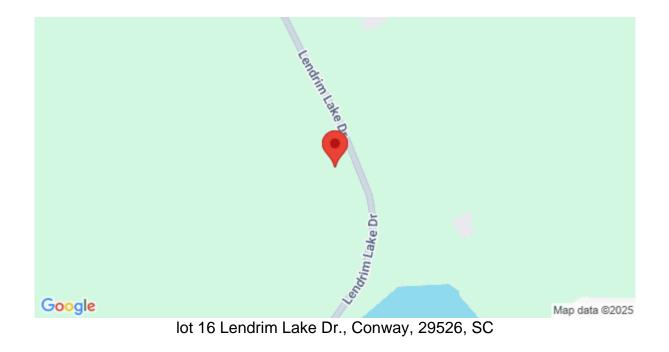

https://searchrealestate.co/properties/lot-16-lendrim-lake-dr/conway/sc/29526/MLS\_ID\_2426122



#### Price - \$250,000

Lot Size DOM

5.0000 292 Days

#### **Features**

#### Description

Beautiful 5 acre lot in a subdivision without HOA. Only 16 five acre lots on this very private paved road. Only minutes to International Drive or Hwy 22. Myrtle Beach and Conway are only 20 minutes away. The last 5 acre lot available for sale. Take a look before it's sold. Never been on the market until now !

# SEE THIS PROPERTY



## **James Schiller**

Realtor, Brand Name Real Estate

Phone: 18434788061

Email: jameseschiller@gmail.com

## **Check On Site**



https://searchrealestate.co/properties/lot-16-lendrim-lake-dr/conway/sc/29526/MLS\_ID\_2426122

### Location